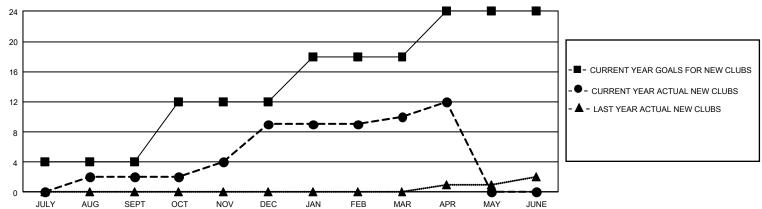

## GOALS AND ACTUAL NEW CLUBS CUMULATIVE

## GMT Constitutional Area 1, Group M

REPORT DOES NOT INCLUDE CLUBS IN UNDISTRICTED AREAS.

| Clubs         |               |             |               | Members               |                       |                         |                                                    |  |
|---------------|---------------|-------------|---------------|-----------------------|-----------------------|-------------------------|----------------------------------------------------|--|
|               | RESULTS FO    | R 2020-2021 |               | RESULTS FOR 2020-2021 |                       |                         |                                                    |  |
| QUARTER       | NEW CLUB GOAL | NEW CLUBS   | DROPPED CLUBS | QUARTER MEMB          | ER GROWTH NET<br>GOAL | MEMBER GROWTH<br>ACTUAL | DROPPED<br>MEMBERS ACTUAL<br>(including transfers) |  |
| JULY/AUG/SEPT | 12            | 2           | 8             | JULY/AUG/SEPT         | 280                   | 500                     | 543                                                |  |
| OCT/NOV/DEC   | 24            | 7           | 3             | OCT/NOV/DEC           | 373                   | 668                     | 713                                                |  |
| JAN/FEB/MAR   | 18            | 1           | 16            | JAN/FEB/MAR           | 394                   | 483                     | 578                                                |  |
| APR/MAY/JUNE  | 18            | 2           | 1             | APR/MAY/JUNE          | 366                   | 227                     | 178                                                |  |