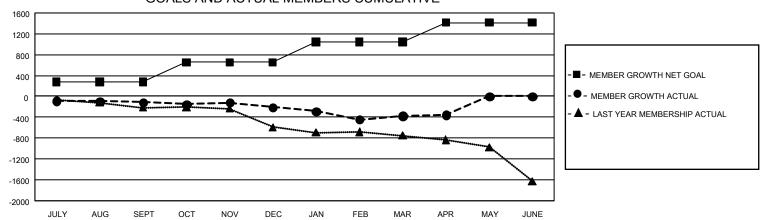

## GOALS AND ACTUAL MEMBERS CUMULATIVE

| DROPPED CLUBS: 28              |       | 341 CLUBS OF 832 ADDED 1 OR MORE<br>NEW MEMBERS | GENDER DISTRIBUTION  MALE 11,045 (63.28%) |                 |       |
|--------------------------------|-------|-------------------------------------------------|-------------------------------------------|-----------------|-------|
|                                |       |                                                 | FEMALE                                    | 6,410 (36.72%)  |       |
| DROPPED MEMBERS                |       |                                                 | I LIVIALL                                 | 0,410 (30.7270) |       |
| DECEASED                       | 345   | CLICK HERE FOR CHARLE ATIVE                     | TOTAL FAMILY UNIT MEMBERS                 |                 | 3,709 |
| CLUB CANCELLED 141 OTHER 1,527 |       | CLICK HERE FOR CUMULATIVE MEMBERSHIP DATA       | FAMILY MEMBERS PAYING HALF DUES           |                 | 1,905 |
|                                |       |                                                 |                                           |                 |       |
| TOTAL                          | 2,013 |                                                 |                                           |                 |       |

## GMT Constitutional Area 1, Group M

REPORT DOES NOT INCLUDE CLUBS IN UNDISTRICTED AREAS.

| Clubs         |               |             |               | Members               |                       |                         |                                                    |  |
|---------------|---------------|-------------|---------------|-----------------------|-----------------------|-------------------------|----------------------------------------------------|--|
|               | RESULTS FO    | R 2020-2021 |               | RESULTS FOR 2020-2021 |                       |                         |                                                    |  |
| QUARTER       | NEW CLUB GOAL | NEW CLUBS   | DROPPED CLUBS | QUARTER MEMB          | ER GROWTH NET<br>GOAL | MEMBER GROWTH<br>ACTUAL | DROPPED<br>MEMBERS ACTUAL<br>(including transfers) |  |
| JULY/AUG/SEPT | 12            | 2           | 8             | JULY/AUG/SEPT         | 280                   | 500                     | 543                                                |  |
| OCT/NOV/DEC   | 24            | 7           | 3             | OCT/NOV/DEC           | 373                   | 668                     | 713                                                |  |
| JAN/FEB/MAR   | 18            | 1           | 16            | JAN/FEB/MAR           | 394                   | 483                     | 578                                                |  |
| APR/MAY/JUNE  | 18            | 2           | 1             | APR/MAY/JUNE          | 366                   | 227                     | 178                                                |  |